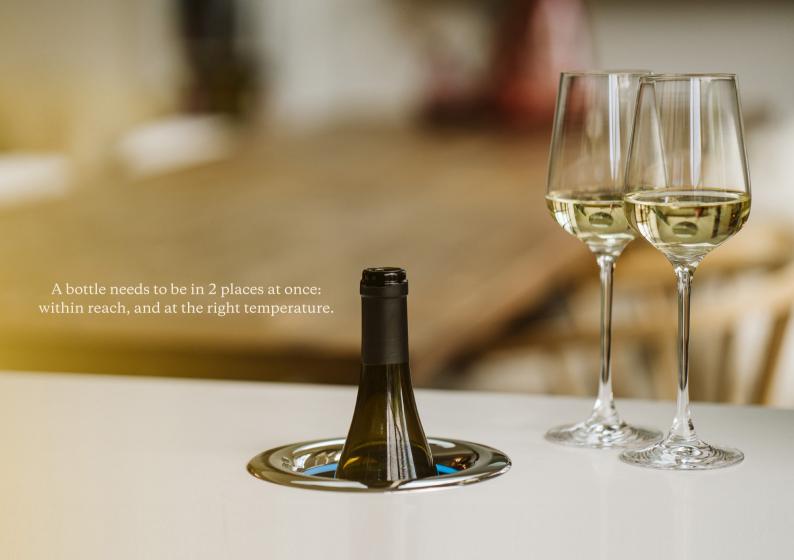

## TOP UP, ANYONE?

*Kaelo* keeps drinks chilled so you can enjoy every sip at the perfect temperature.

Open a cold one, pour yourself a glass, and pop the bottle in your *Kaelo*. That's it!

Kaelo will keep the bottle at its opening temperature, and without any ice or drips... easy.

## 2 MODELS KAELO

*Kaelo* maintains the perfect temperature for any chilled drink, and features touch control lighting to suit any mood.