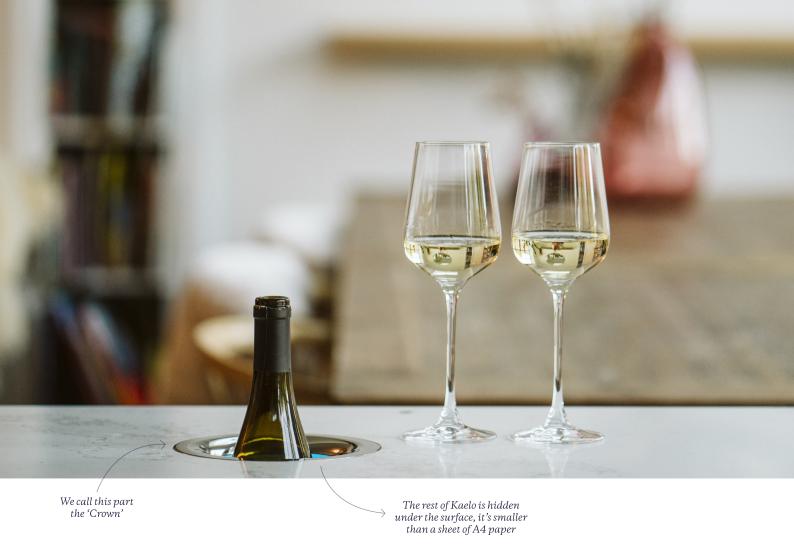

#### YOUR CROWNING GLORY

The Crown controls everything. Simply tap to turn on or hold to change mode.

Undermount comes in polished stainless-steel, while Curved & Flush designs are available in 5 finishes: