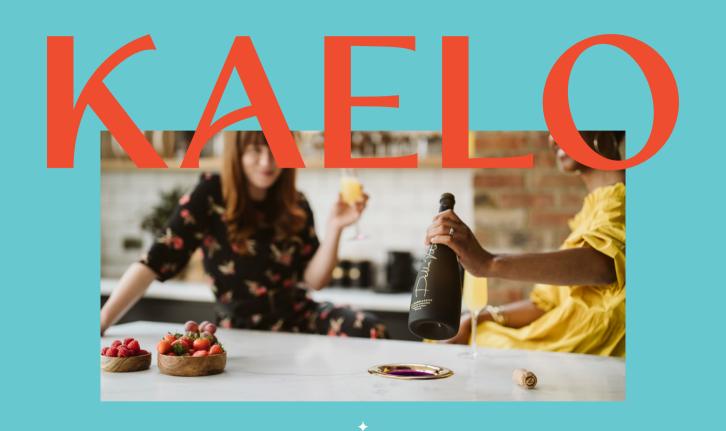

THE BEST WINE EXPERIENCE FOR YOUR HOME

## TOP UP, ANYONE?

*Kaelo* keeps drinks chilled so you can enjoy every sip at the perfect temperature.

Open a cold one, pour yourself a glass, and pop the bottle in your *Kaelo*. That's it!

Kaelo will keep the bottle at its opening temperature, and without any ice or drips... easy.