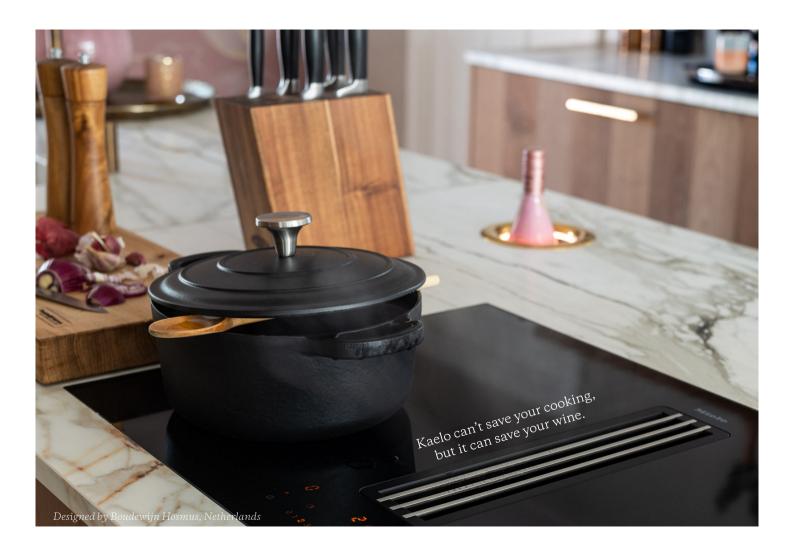

#### **CURVED**

Our classic design, a seamless curve.

#### **FLUSH**

A more discreet style, a flat profile embedded into the worktop.

#### UNDERMOUNT

Fixed to the underside of the worktop, allowing for a lid to fully cover Kaelo