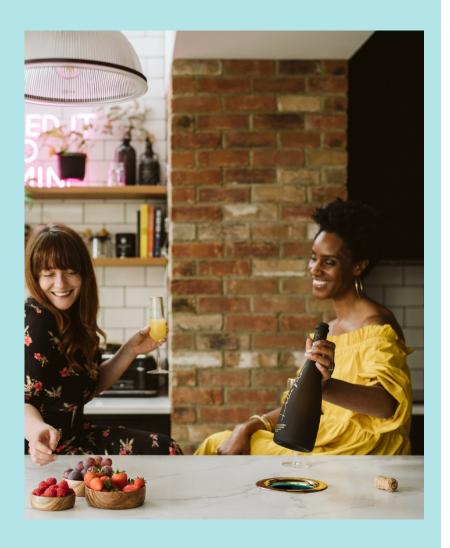

## TOP UP, ANYONE?

*Kaelo* keeps drinks chilled so you can enjoy every sip at the perfect temperature.

Open a cold one, pour yourself a glass, and pop the bottle in your *Kaelo*. That's it!

Kaelo will keep the bottle at its opening temperature, and without any ice or drips... easy.

## 2 MODELS KAELO

*Kaelo* maintains the perfect temperature for any chilled drink, and features touch control lighting to suit any mood.