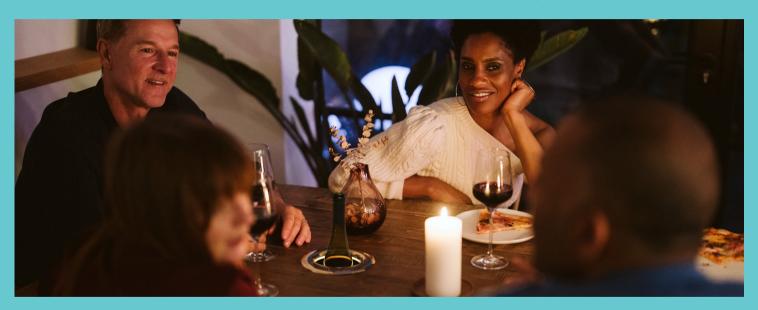

## TOP UP, ANYONE?

*Kaelo* keeps drinks chilled so you can enjoy every sip at the perfect temperature.

Open a cold one, pour yourself a glass, and pop the bottle in your *Kaelo*. That's it!

Kaelo will keep the bottle at its opening temperature, and without any ice or drips... easy.

#### DID YOU KNOW...

It's a myth that red wine is best served at room temperature. If they're chilled ever-so-slightly, the flavours come into focus and the wine is more refreshing to drink. Enjoy!