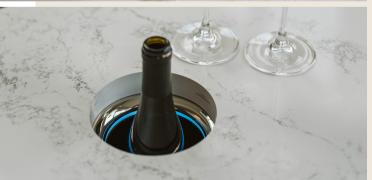

## TOP UP, ANYONE?

*Kaelo* keeps drinks chilled so you can enjoy every sip at the perfect temperature.

Open a cold one, pour yourself a glass, and pop the bottle in your *Kaelo*. That's it!

Kaelo will keep the bottle at its opening temperature, and without any ice or drips... easy.

## 2 MODELS KAELO

*Kaelo* maintains the perfect temperature for any chilled drink, and features touch control lighting to suit any mood.