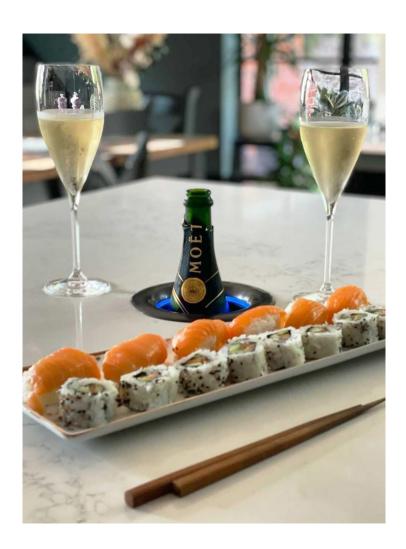

## TOP UP, ANYONE?

*Kaelo* keeps drinks chilled so you can enjoy every sip at the perfect temperature.

Open a cold one, pour yourself a glass, and pop the bottle in your *Kaelo*. That's it!

Kaelo will keep the bottle at its opening temperature, and without any ice or drips... easy.

## 2 MODELS KAELO

*Kaelo* maintains the perfect temperature for any chilled drink, and features touch control lighting to suit any mood.