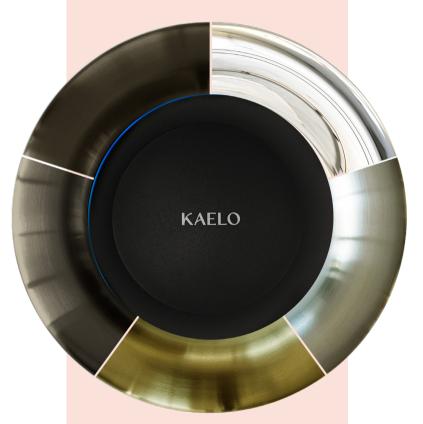

#### YOUR CROWNING GLORY

The Crown controls everything. Simply tap to turn on or hold to change mode.

Undermount comes in polished stainless-steel, while Curved & Flush designs are available in 5 finishes:

Top right, clockwise:

Polished stainless-steel, brushed stainless-steel, brass & gun metal, and our newest addition... matt black.

|             | KAELO | KAELO<br>PLUS |
|-------------|-------|---------------|
| CROWNS:     |       |               |
| CURVED      | •     | •             |
| FLUSH       | •     | •             |
| UNDERMOUNT  | •     | •             |
|             |       |               |
| TEMP. MODE: |       |               |
| KAELO       | •     | •             |
| RED WINE    |       | •             |
| BOOST       |       | •             |
|             |       |               |
| LIGHTING:   |       |               |
| SOLID       | •     | •             |
| GRADIENT    |       | •             |
| DYNAMIC     |       | •             |
|             |       |               |